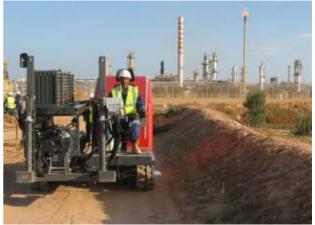

The first bore was 84 m (275 ft) long. A HDPE pipe OD 315 mm (12") had to be pulled in nearby a petrol refinery. The underground consisted of highly compacted sand.

The pilot bore took around 3 hours. The locating of the drill head was easily possible in the drilling depth of 2.20 m (7.2 ft). The drill head reached the arrival pit right on target.

The TERRA-JET 5415 S drives into the starting position nearby the refinery. It is driven by its two joy sticks.

The TERRA-JET 5415 S is driven with its two joy sticks. In the background the refinery.

1/2