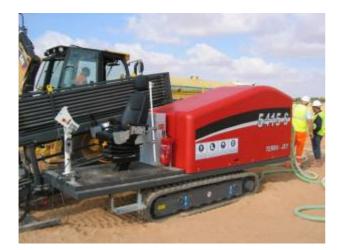

The TERRA-JET 5415 S drives into the starting position nearby the refinery. It is driven by its two joy sticks.

The TERRA-JET 5415 S is driven with its two joy sticks. In the background the refinery.

1/2