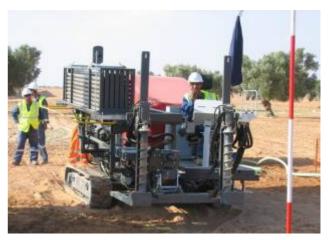

## Horizontal Directional Drilling System TERRA-JET 5415 S

The TERRA-JET 5415 S is ready for the pilot bore.

During the pilot bore the bentonite transports

The pilot bore begin.

The control station allows a good view onto all functions.