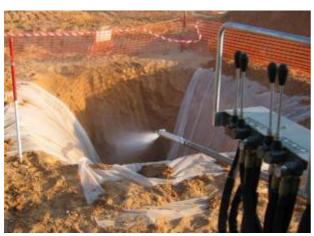

## Horizontal Directional Drilling System TERRA-JET 5415 S

The TERRA-JET 5415 S is ready for the pilot bore.

During the pilot bore the bentonite transports

The pilot bore begin.

The control station allows a good view onto all functions.