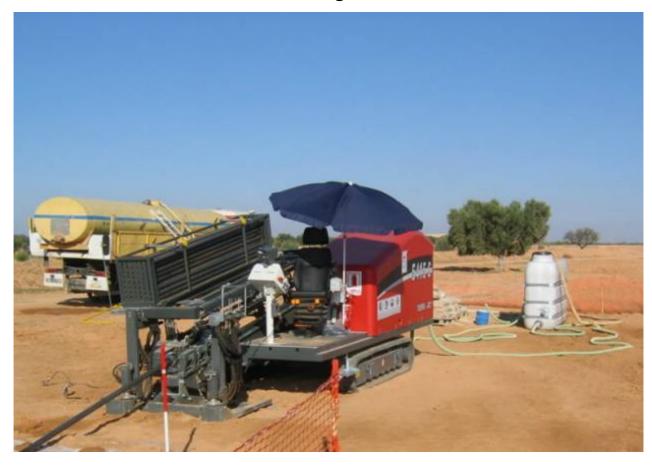

## **HDD Drilling in Tunisia**

Bouchamaoui Industries are one of the largest contractors in Tunisia. Their company's buildings are close to Tunis Airport. One of their major activities is pipe laying. Shortly they increased their machinery by a HDD machine TERRA-JET 5415 S.

## Horizontal Directional Drilling System TERRA-JET 5415 S

The TERRA-JET 5415 S is ready for the pilot bore.

During the pilot bore the bentonite transports

The pilot bore begin.

The control station allows a good view onto all functions.