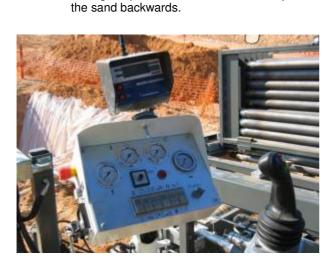

## Horizontal Directional Drilling System TERRA-JET 5415 S

The TERRA-JET 5415 S is ready for the pilot bore.

During the pilot bore the bentonite transports

The pilot bore begin.

The control station allows a good view onto all functions.