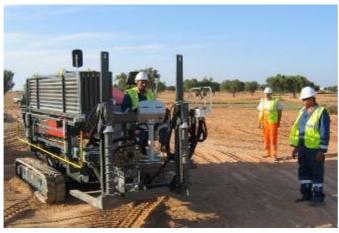

The TERRA-JET 5415 S drives into the starting position nearby the refinery. It is driven by its two joy sticks.

The TERRA-JET 5415 S is driven with its two joy sticks. In the background the refinery.

1/2